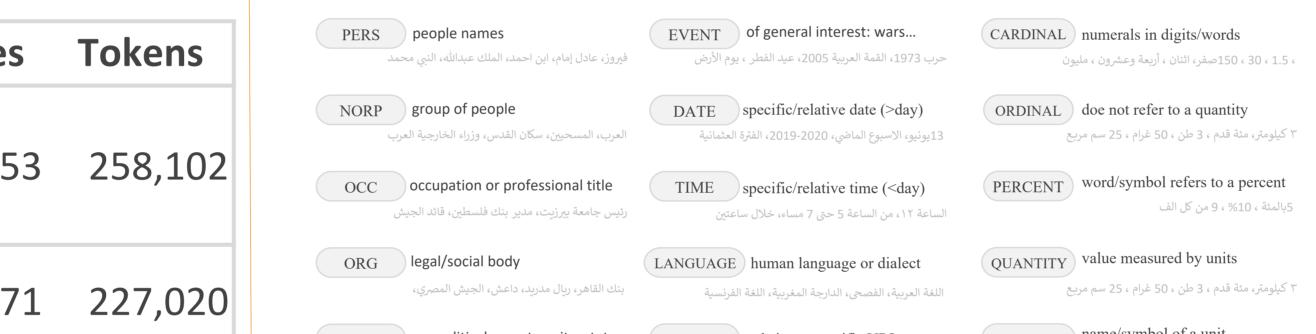

### **Raw Corpus**

| Source - Topics                       | Sentences      | Tokens  | PERS people names<br>وز، عادل إمام، ابن احمد، الملك عبدالله، النبي محمد                   | <b>EVENT</b> of general interest: wars<br>حرب 1973، القمة العربية 2005، عيد الفطر ، يوم الأرض فير                                                                      | CARDINAL numerals in digits/words<br>، 1.5 ، 30 ، 150صفر، اثنان ، أربعة وعشرون ، مليون | B-OCCمدير     |               |
|---------------------------------------|----------------|---------|-------------------------------------------------------------------------------------------|------------------------------------------------------------------------------------------------------------------------------------------------------------------------|----------------------------------------------------------------------------------------|---------------|---------------|
|                                       |                |         | NORP group of people                                                                      | DATE specific/relative date (>day)                                                                                                                                     | ORDINAL doe not refer to a quantity                                                    | OCC-ابنك      | <b>B-ORG</b>  |
| Web Articles (MSA)                    |                |         | رب، المسحيين، سكان القدس، وزراء الخارجية العرب                                            |                                                                                                                                                                        | ۳ کیلومتر، مئة قدم ، 3 طن ، 50 غرام ، 25 سم مربع                                       | OCC-االقاهرة  | I-ORG         |
| Health, Finance, ICT, Law, Elections, | 9,053          | 258,102 | OCC occupation or professional title TIME                                                 | TIME specific/relative time ( <day)< td=""><td rowspan="2">PERCENT word/symbol refers to a percent<br/>5بالمئة ، 10% ، 9 من كل الف</td><td>Oمبلغ</td><td></td></day)<> | PERCENT word/symbol refers to a percent<br>5بالمئة ، 10% ، 9 من كل الف                 | Oمبلغ         |               |
| Politics, Migration and Terrorism     |                |         |                                                                                           | الساعة ١٢، من الساعة 5 حتى 7 مساء، خلال ساعتين رئيس جامعة بيرزيت، مدير بنك فلسطين، قائد الجيش                                                                          |                                                                                        | B-MONEYمليون  |               |
| $\Delta rehive (NACA)$                |                |         | ORG legal/social body                                                                     | LANGUAGE human language or dialect                                                                                                                                     | QUANTITY value measured by units                                                       | MONEY-اجنية   | <b>B-CURR</b> |
| Archive (MSA)                         | 12,271         | 227.020 | ك القاهر، ريال مدريد، داعش، الجيش المصري،                                                 | اللغة العربية، الفصحى، الدارجة المغربية، اللغة الفرنسية                                                                                                                | ٣ كيلومتر، مئة قدم ، 3 طن ، 50 غرام ، 25 سم مربع                                       | B-ORGلائتلاف  |               |
| History and Culture                   |                | /       | GPE geopolitical: country, city, state                                                    | WEBSITE website or specific URL                                                                                                                                        | UNIT name/symbol of a unit                                                             | ORG-االعاملين |               |
| Social Media (Dialect)                |                |         | ا، مدينة القدس، الجمهورية اللبنانية، روسيا الاتحادية                                      | موقع فيسبوك، يوتيوبschema.org ، ليبا                                                                                                                                   | میل ، کیلو ، کیلومتر ، إنش ، کیلوغرام ، هکتار ، مل ، بیکو                              | ORG-ابجامعة   | <b>B-ORG</b>  |
| General topics                        | 5 <i>,</i> 653 | 65,342  | LOC geographical location (non-GPE                                                        |                                                                                                                                                                        | MONEY monetary quantity, incl. currency                                                | ORG-االقاهرة  | I-ORG         |
| General topics                        |                |         | حر الميت، قناة السويس، آسيا، الوطن العربي                                                 |                                                                                                                                                                        | مئة وخمسون درهم اماراتي ، اثنان وثلاثون يورو ، 8 دولار , ٦€                            | 0لدعم         |               |
| Total                                 | 26,977         | 550,464 | FAC places: landmark, road, building<br>الار صنعاء، سجن ابو غريب، المسجد الأقصى، شارع ركب |                                                                                                                                                                        | CURR name/symbol of currency<br>, دولار ، جنيه مصري ، دينار ، فرنك ، ريال سعودي€ ,     | Oميزانية      |               |
|                                       |                |         |                                                                                           |                                                                                                                                                                        |                                                                                        | Y · YYB-DATE  |               |
|                                       |                |         |                                                                                           |                                                                                                                                                                        |                                                                                        |               |               |