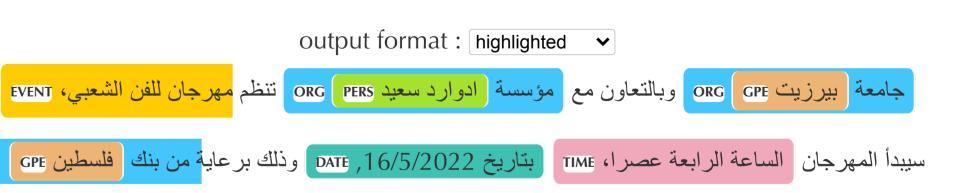

#### Public (data code demo)

جامعة بيرزيت وبالتعاون مع مؤسسة ادوارد سعيد تنظم مهرجان للفن الشعبي، سيبدأ المهرجان الساعة الرابعة عصرا، بتاريخ 16/5/2022, وذلك برعاية من بنك فلسطين بمبلغ خمسة